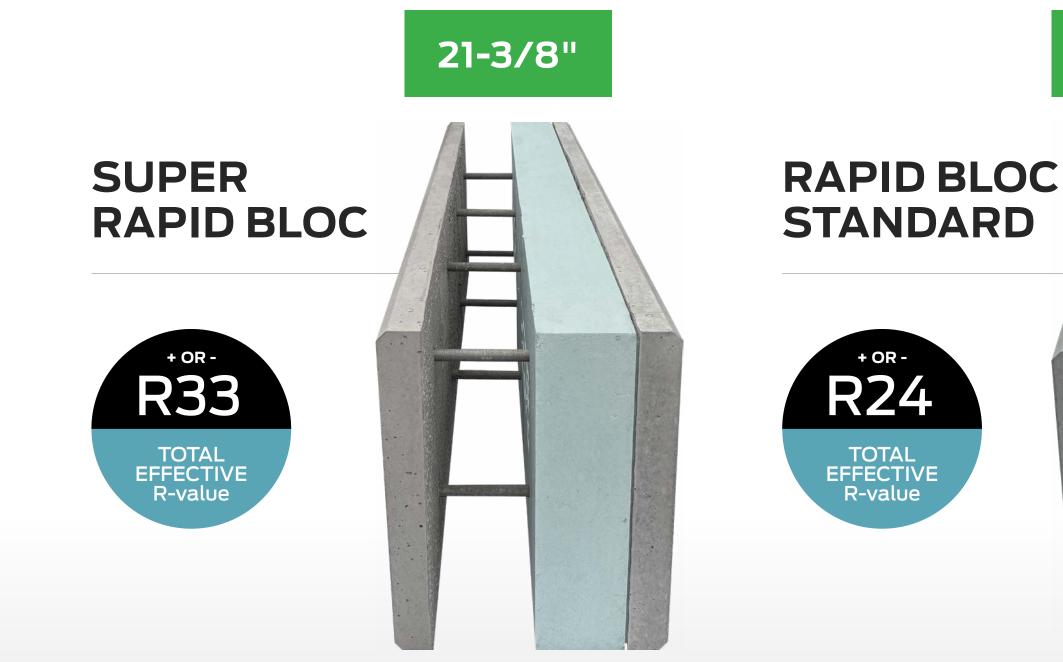

### **EXCEPTIONAL FIRE** RESISTANCE

Non-combustible construction. Reduces exposant building faces.

Superior insulation with an effective R-value ranging from 24 to 33.

Installation generating almost "zero waste".

## RAPID BLOC STANDARD

Width: 96"

Height: 27 7/8"

Thickness: 16 3/8"