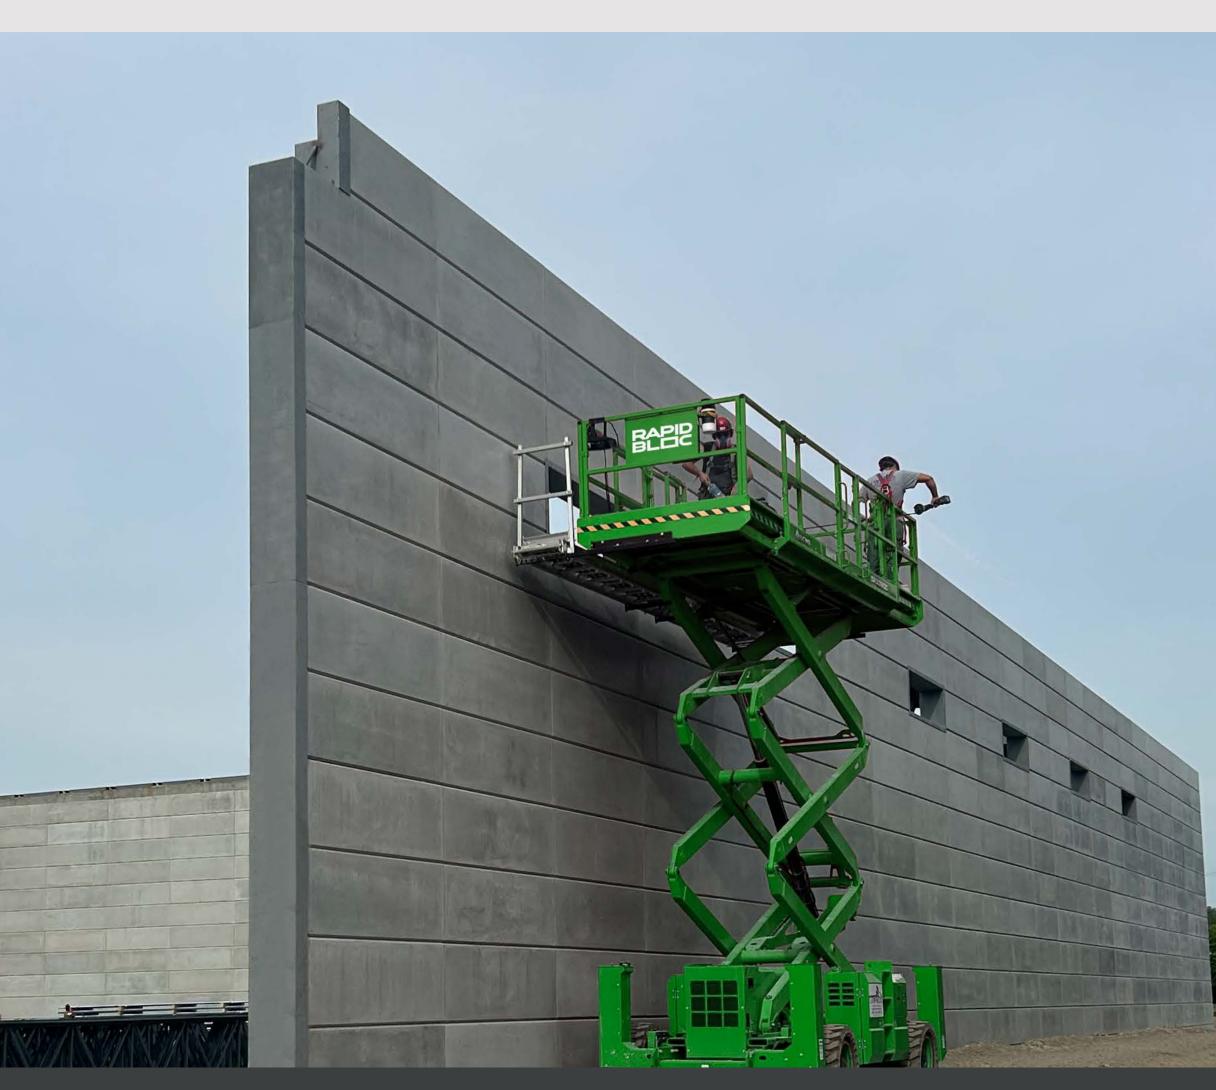

## **INSTALLATION SPEED**

Construction up to 50% faster than traditional systems.

Perfect for offsetting the current labour shortage.

## SIMPLIFIED SYSTEM

Prefabricated block delivered quickly to the site.

2 Easy installation for rapid setup.

## SIMPLIFIED SYSTEM

**3** Significant time savings on-site.

Nearly zero waste construction.