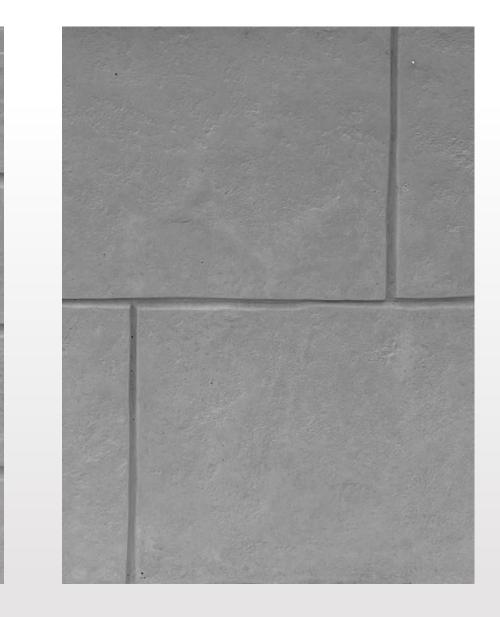

n for rapid setup.





## SIMPLIFIED SYSTEM

**3** Significant time savings on-site.



Nearly zero waste construction.





## OPTIMAL INSULATION AND AIRTIGHTNESS OF THE BUILDING ENVELOPE.

### THERMOGRAPHY DEMONSTRATING THE EFFECTIVENESS OF THE RAPID BLOC SYSTEM.



### CONVENTIONAL WOOD-STEEL BUILDING





### RAPID BLOC CONCRETE BUILDING





# PROPERTIES

## TECHNICAL SPECIFICATIONS

## RAPID BLOC STANDARD

Width: 96"

Height: 27 7/8"

Thickness: 16 3/8"







# DIMENSIONS Design





AVAILABLE IN ALL SIZES: 48", 96", OR CUSTOM-MADE.

Design flexibility for custom projects.





The concrete interior finish can be integrated to any architectural style.







# A wide range of finishes to suit all architectural styles.







## **TYPE OF FINISH**





Smooth finish

Wood finish









Brick finish









## SMOOTH INTERIOR WALL FINISH, WITH NO APPARENT FRAMING COMPONENTS.

No dust buildup on the structure, unlike conventional systems.





## 100% OF INTERIOR WALLS ALLOW FIXINGS WHEREVER YOU NEED THEM.





# FOUNDATIONS





## NO THERMAL BRIDGING, WITH INTEGRATED INSULATION, AND REQUIRES NO EXTERIOR FINISH.





# TARGET MARKETS







# WHAT ABOUT ESG



## **ENVIRONMENTAL**

Energy-efficient product

Stores thermal mass

Generates almost zero construction waste

## SOCIAL

Comfortable building for employees

Cool in summer and warm in winter

Smooth surface and light-colored





## GOVERNANCE

Long term durable and cost-effective building

Energy savings

# **ASTRATEGIC CHOICE**

# TRAININGAND DOCUMENTATION





## Training, documentation, and CAD files ava