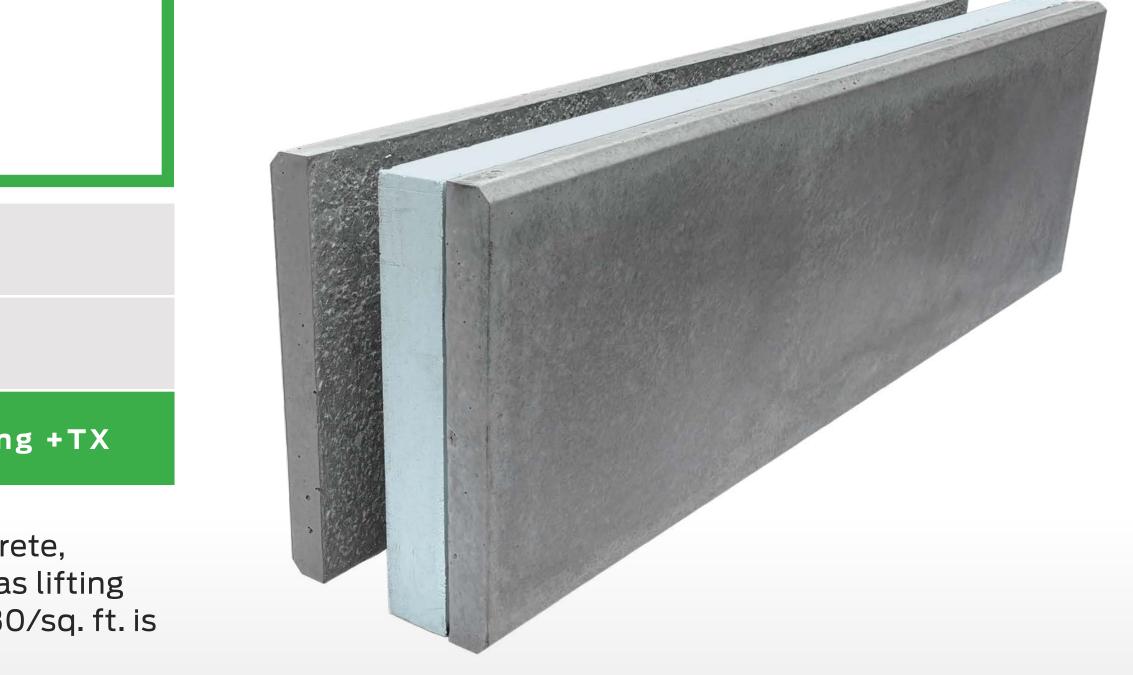

# A complete 4 in 1 system

- Interior finish
- 2 Structure
- **3** Insulation
- 4
- Exterior finish

## RAPID BLOC STANDARD

Width: 96"

Height: 27 7/8"

Thickness: 16 3/8"

# DIMENSIONS Design

AVAILABLE IN ALL SIZES: 48", 96", OR CUSTOM-MADE.

Design flexibility for custom projects.

The concrete interior finish can be integrated to any architectural style.