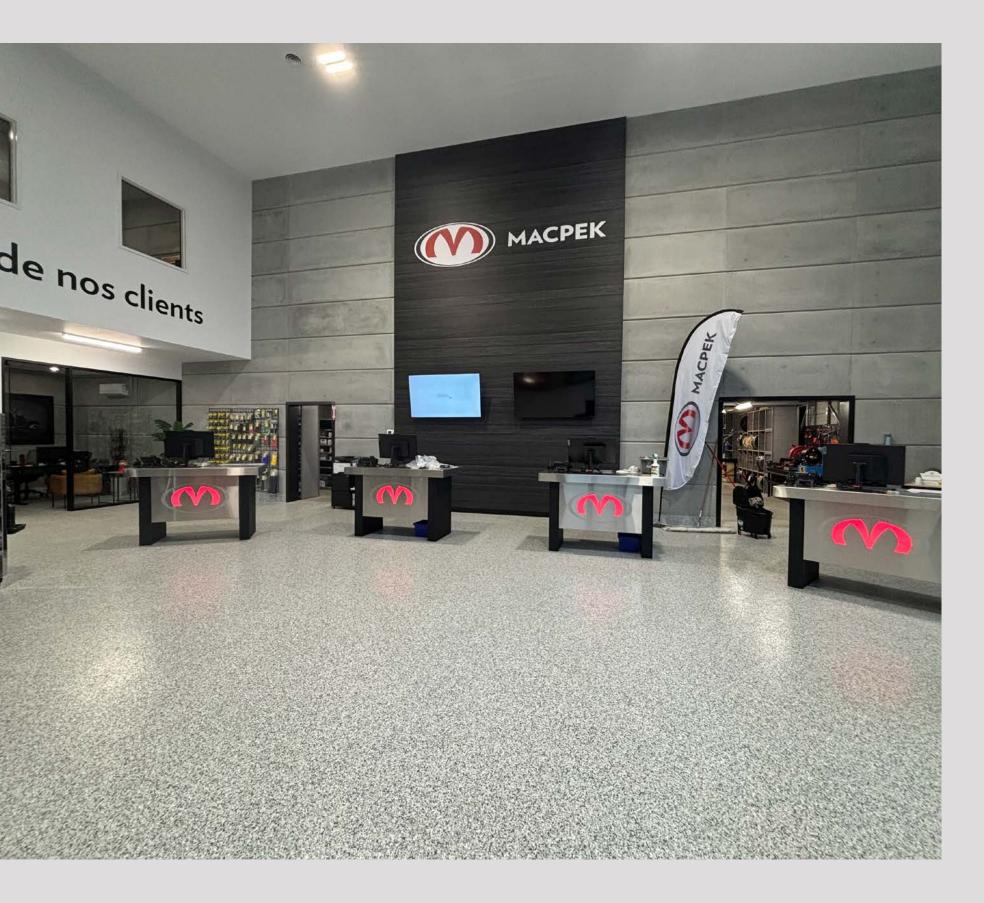

an additional cost of approximately \$37/sq. ft. is required.





## APPROXIMATE PRICE PER SQ. FT. OF BUILDING FOOTPRINT

### BUILDING 21' TO 24' CLEAR HEIGHT

Approximate price per sq. ft. of building turnkey base building (without office layout).





### **RAPID BLOC STANDARD**

| SURFACE                  | PRICE (sq.ft.) |
|--------------------------|----------------|
| 6 000 TO 10 000 sq.ft.   | \$175.00       |
| 10 000 TO 15 000 sq.ft.  | \$160.00       |
| 15 000 TO 30 000 sq.ft.  | \$145.00       |
| 30 000 TO 100 000 sq.ft. | \$120.00       |

\* Prices subject to change. In Rapid Bloc standard according to project already completed.





# PROJECTS

## BOURASSA PROJECT

















# COROPLAST PROJECT















## MIGUEL PROJECT















# MACPEK PROJECT

















# BE INNOVATIVE TOOL



**INNOVATIVE ECO ENERGY-EFFICIENT** STRUCTURAL CONCRETE WALL SYSTEM

# THANK YOU