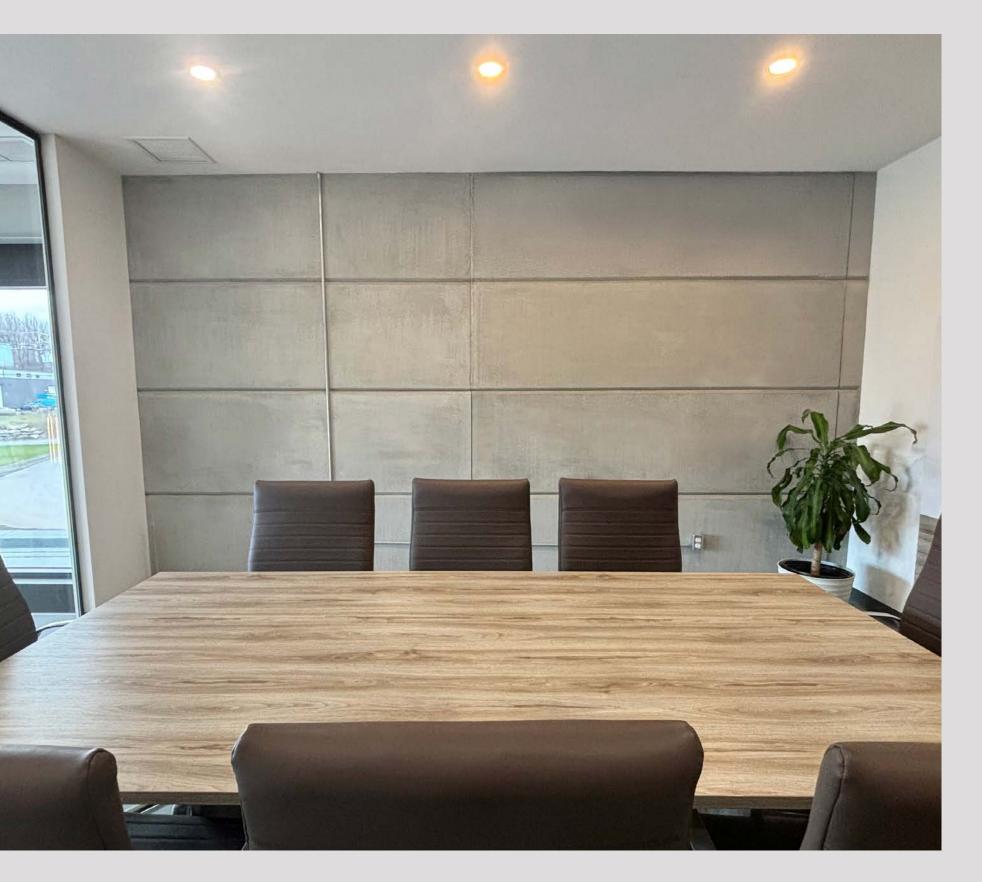

# A wide range of finishes to suit all architectural styles.

## **TYPE OF FINISH**

Smooth finish

Wood finish

Brick finish

## SMOOTH INTERIOR WALL FINISH, WITH NO APPARENT FRAMING COMPONENTS.

No dust buildup on the structure, unlike conventional systems.