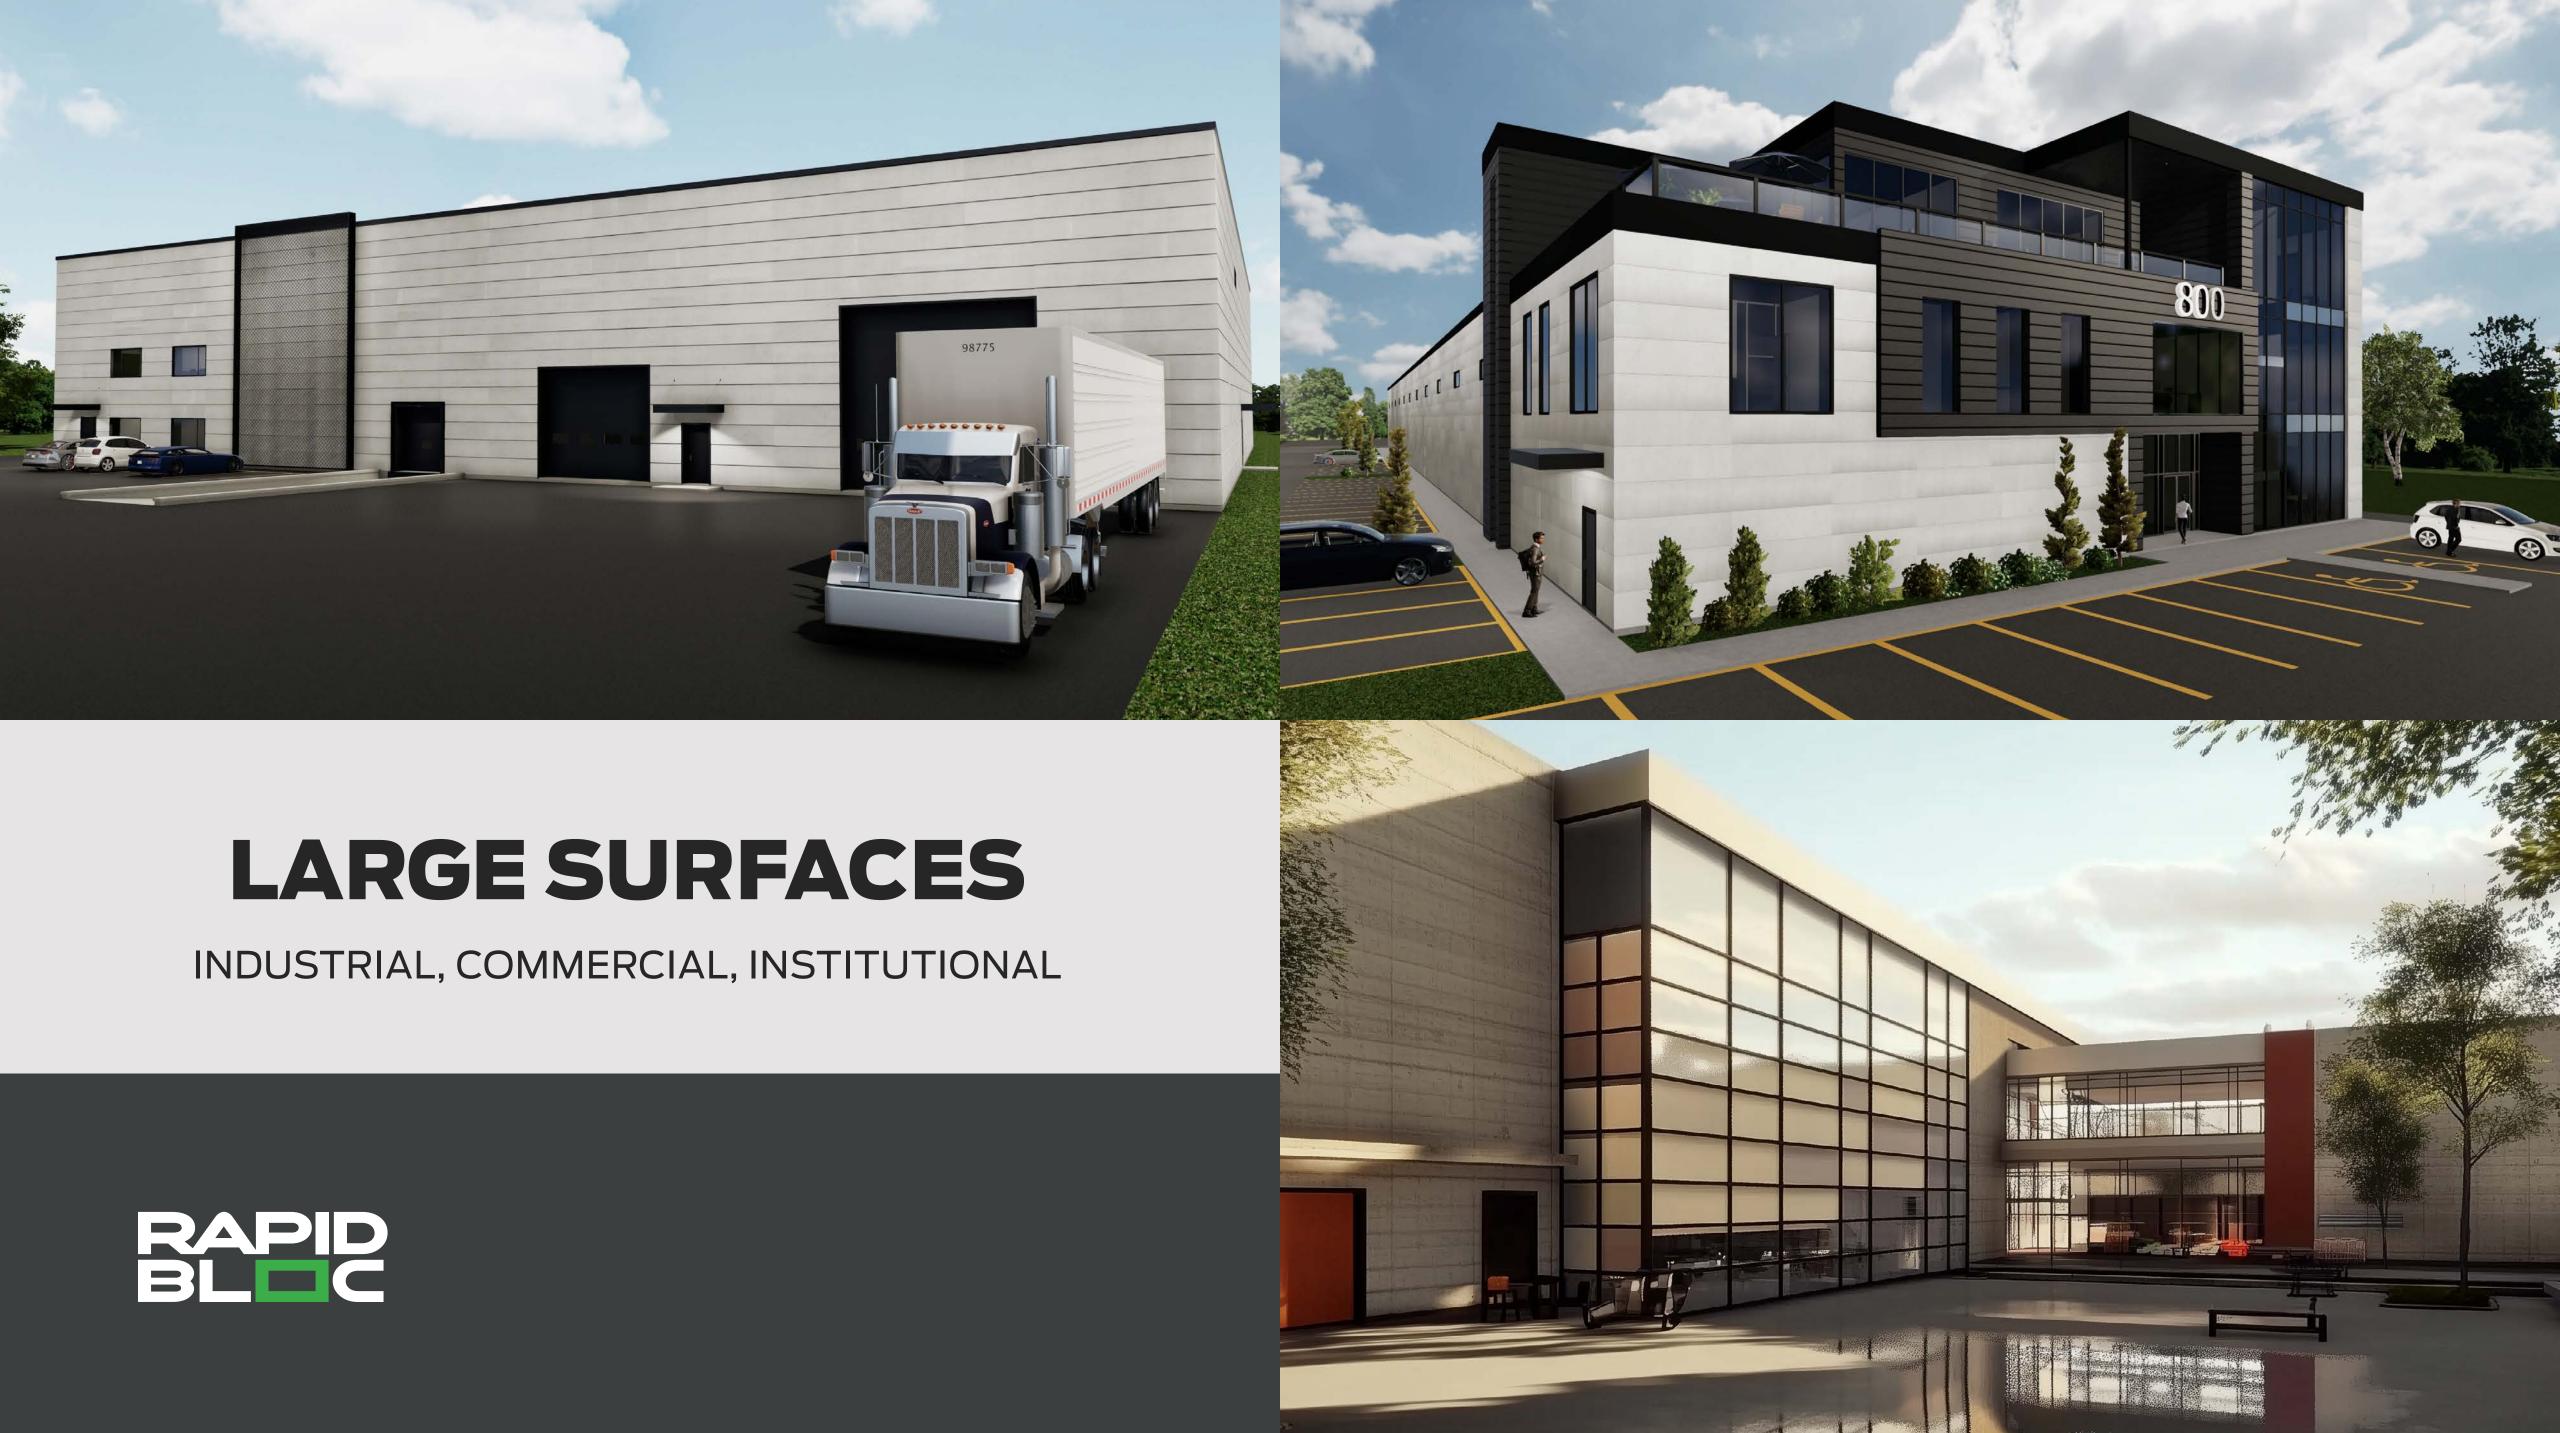

# TARGET MARKETS

## A versatile solution for an addition or an expansion.

Thanks to its fire resistance, Rapid Bloc wall system reduces exposing building faces.