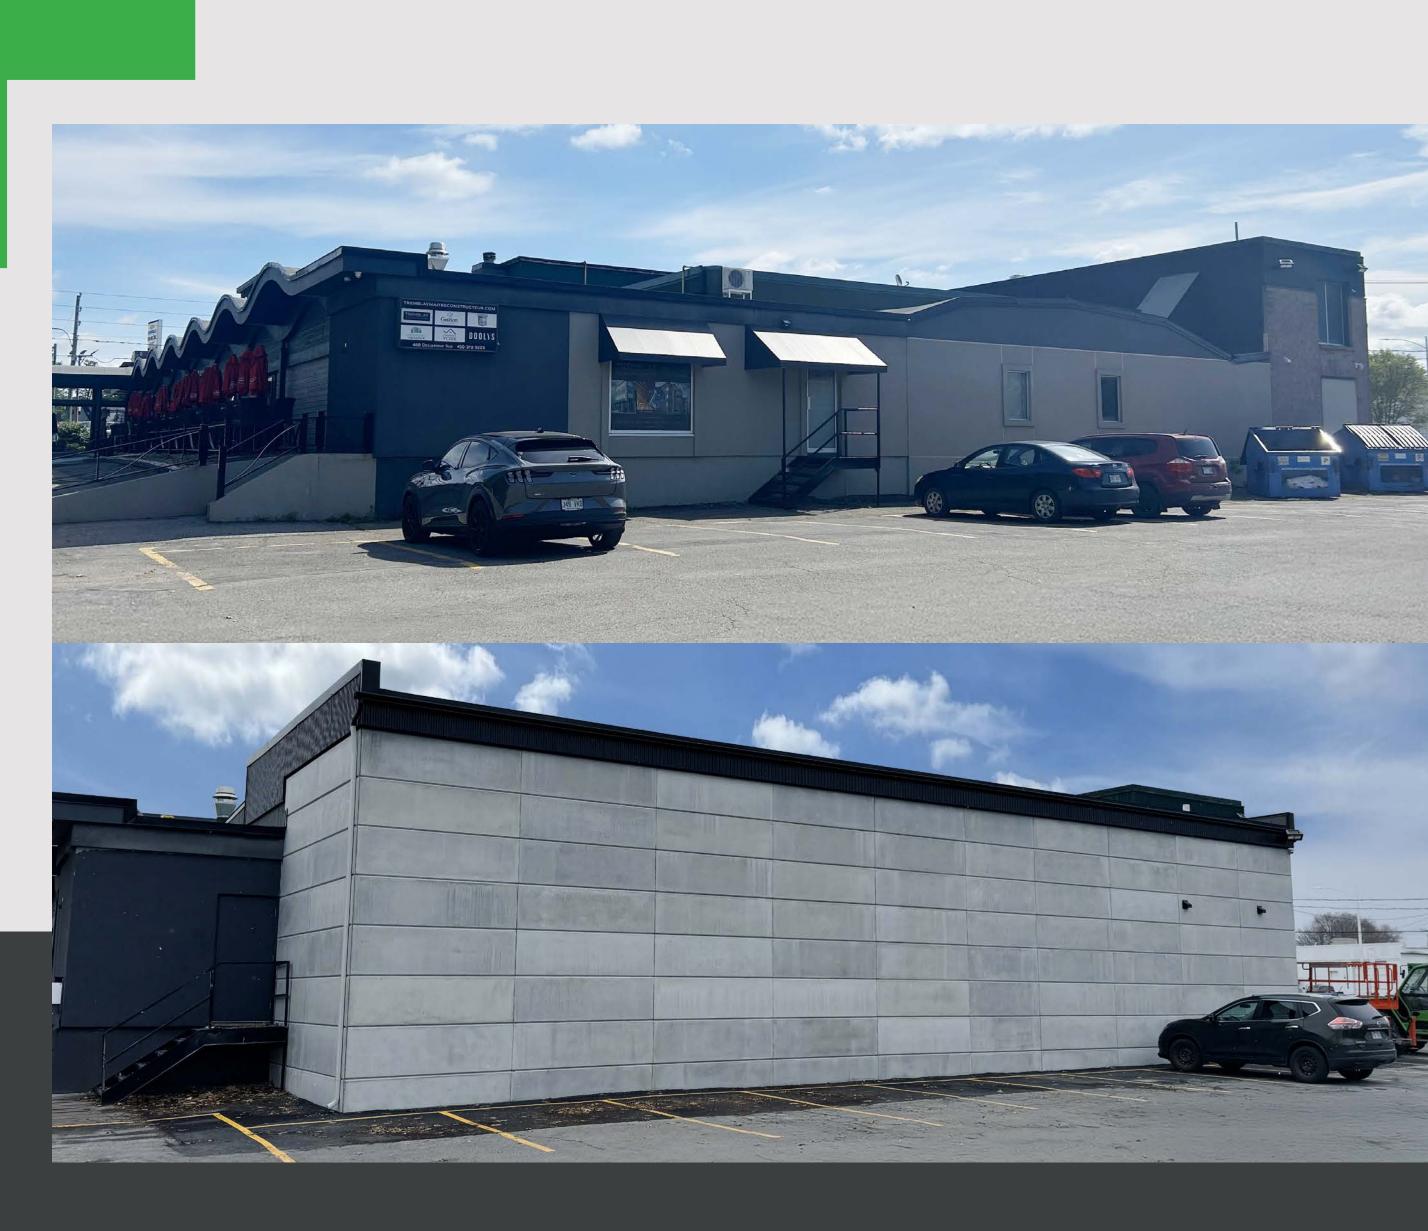

## A unique structural wall system that redefines industry standards with its quick installation, durability, and unprecedented efficiency.



# 



## One of the industry's most DURABLE and FASTEST to assemble wall systems.







## A versatile solution for an addition or an expansion.

Thanks to its fire resistance, Rapid Bloc wall system reduces exposing building faces.





# A complete 4 in 1 system

- Interior finish
- 2 Structure
- **3** Insulation
- 4
- Exterior finish





## Requires no additional interior or exterior finish.





## What if your walls lasted hundreds of years?

UNIQUE DURABILITY





# INNOVATIONS AND KEY BENEFITS







### DURABILITY

Resistant to heavy machinery impacts and all chemicals, including calcium, etc.



## **OPTIMAL STRENGTH**

Resistance to strong winds and extreme weather conditions.



## **INSTALLATION SPEED**

Construction up to 50% faster than traditional systems.



Perfect for offsetting the current labour shortage.



### **EXCEPTIONAL FIRE** RESISTANCE

Non-combustible construction. Reduces exposant building faces.





Superior insulation with an effective R-value ranging from 24 to 33.





Installation gen