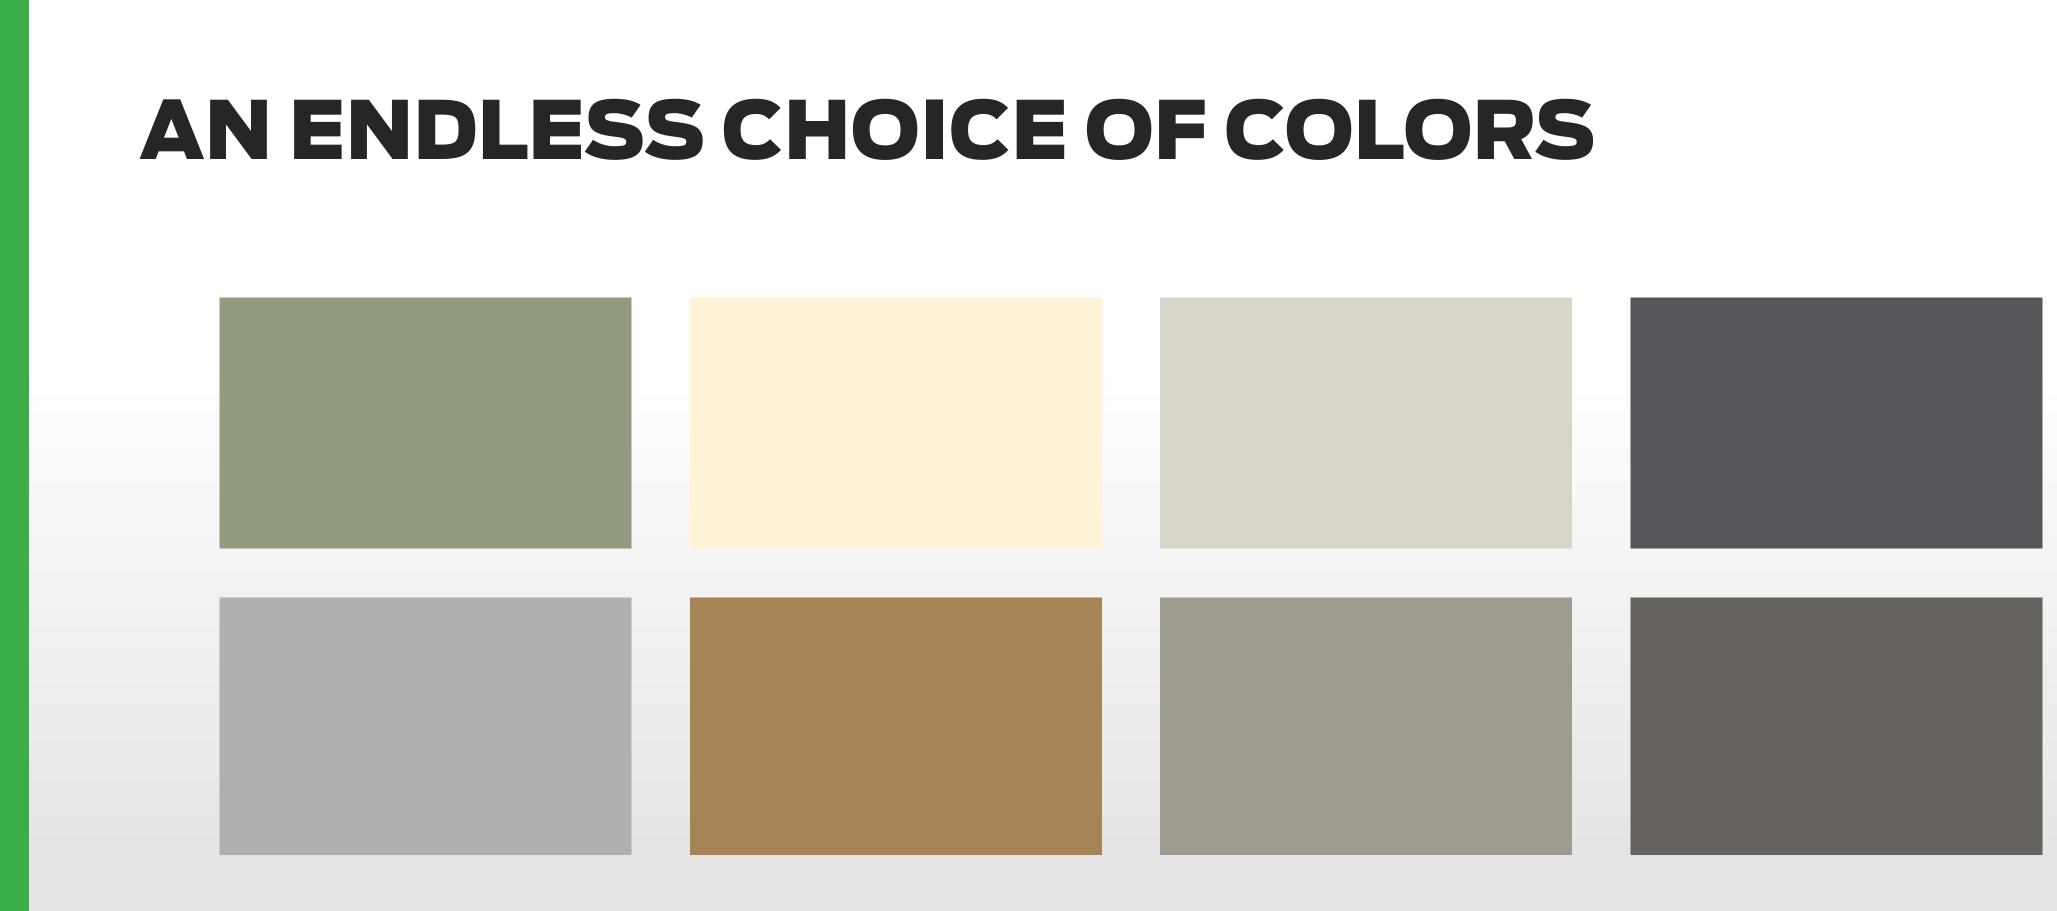

# DIMENSIONS Design

AVAILABLE IN ALL SIZES: 48", 96", OR CUSTOM-MADE.

Design flexibility for custom projects.

The concrete interior finish can be integrated to any architectural style.

# A wide range of finishes to suit all architectural styles.

## **TYPE OF FINISH**

Smooth finish

Wood finish

Brick finish