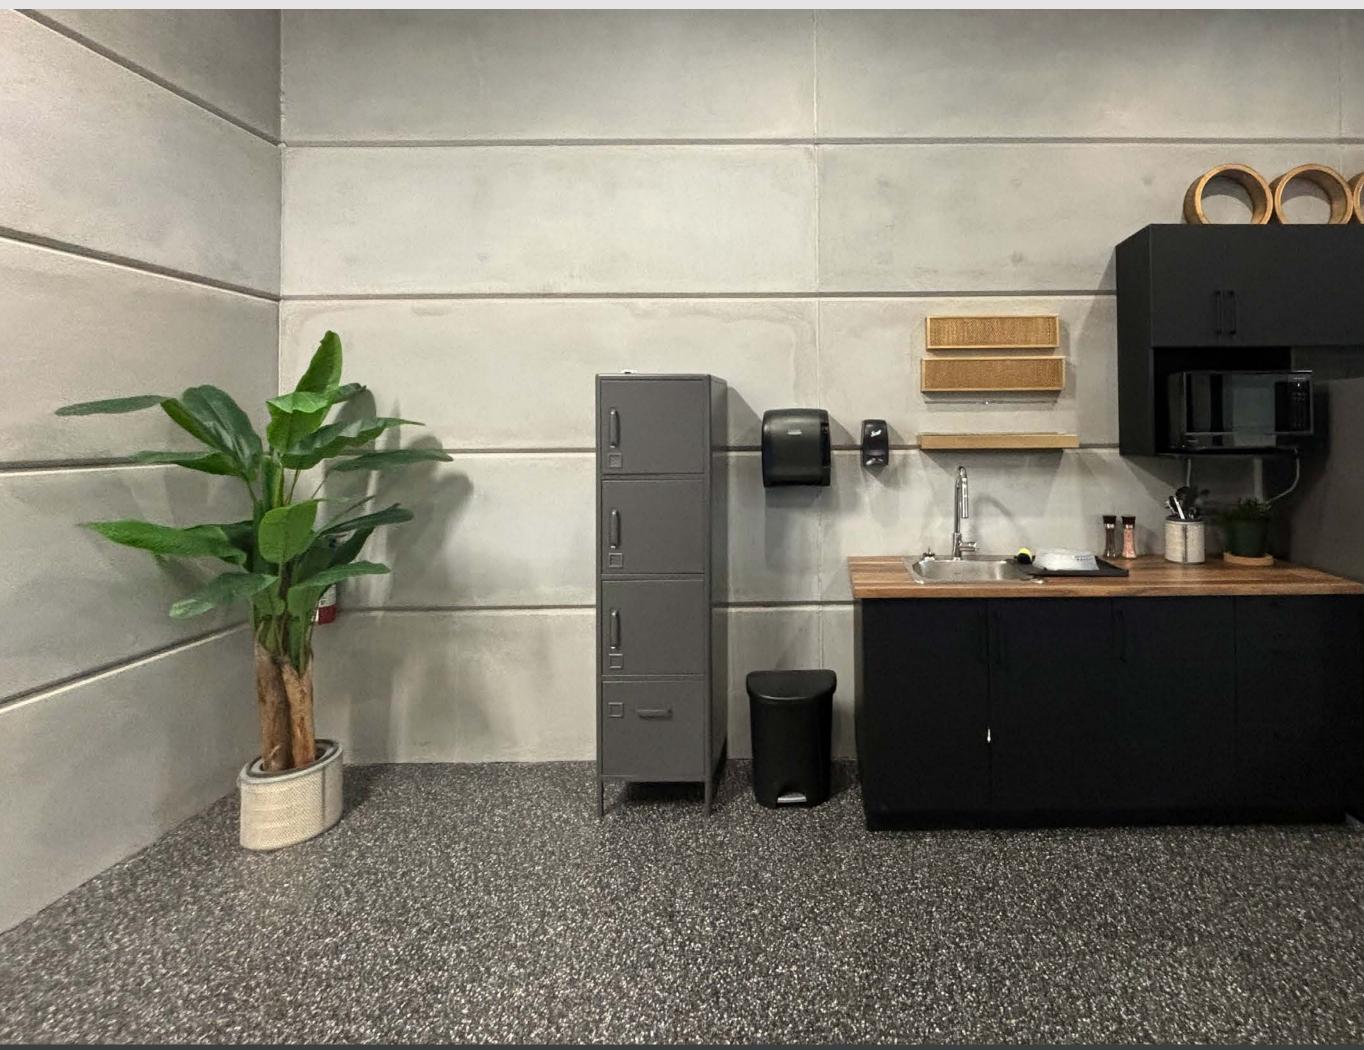

# A wide range of finishes to suit all architectural styles.

## **TYPE OF FINISH**

Smooth finish

Wood finish

Brick finish

## SMOOTH INTERIOR WALL FINISH, WITH NO APPARENT FRAMING COMPONENTS.

No dust buildup on the structure, unlike conventional systems.