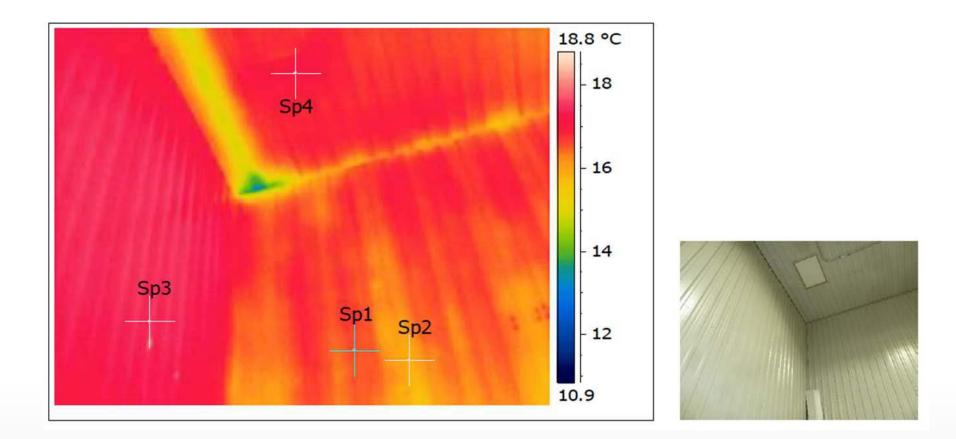

## OPTIMAL INSULATION AND AIRTIGHTNESS OF THE BUILDING ENVELOPE.

### THERMOGRAPHY DEMONSTRATING THE EFFECTIVENESS OF THE RAPID BLOC SYSTEM.

### CONVENTIONAL WOOD-STEEL BUILDING