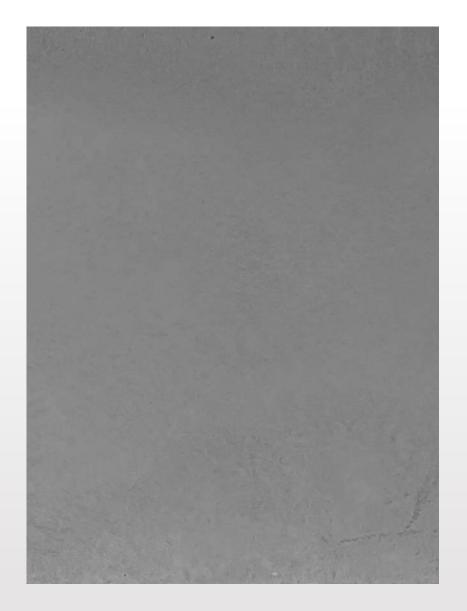

## **TYPE OF FINISH**

Smooth finish

Wood finish

Brick finish

## SMOOTH INTERIOR WALL FINISH, WITH NO APPARENT FRAMING COMPONENTS.

No dust buildup on the structure, unlike conventional systems.