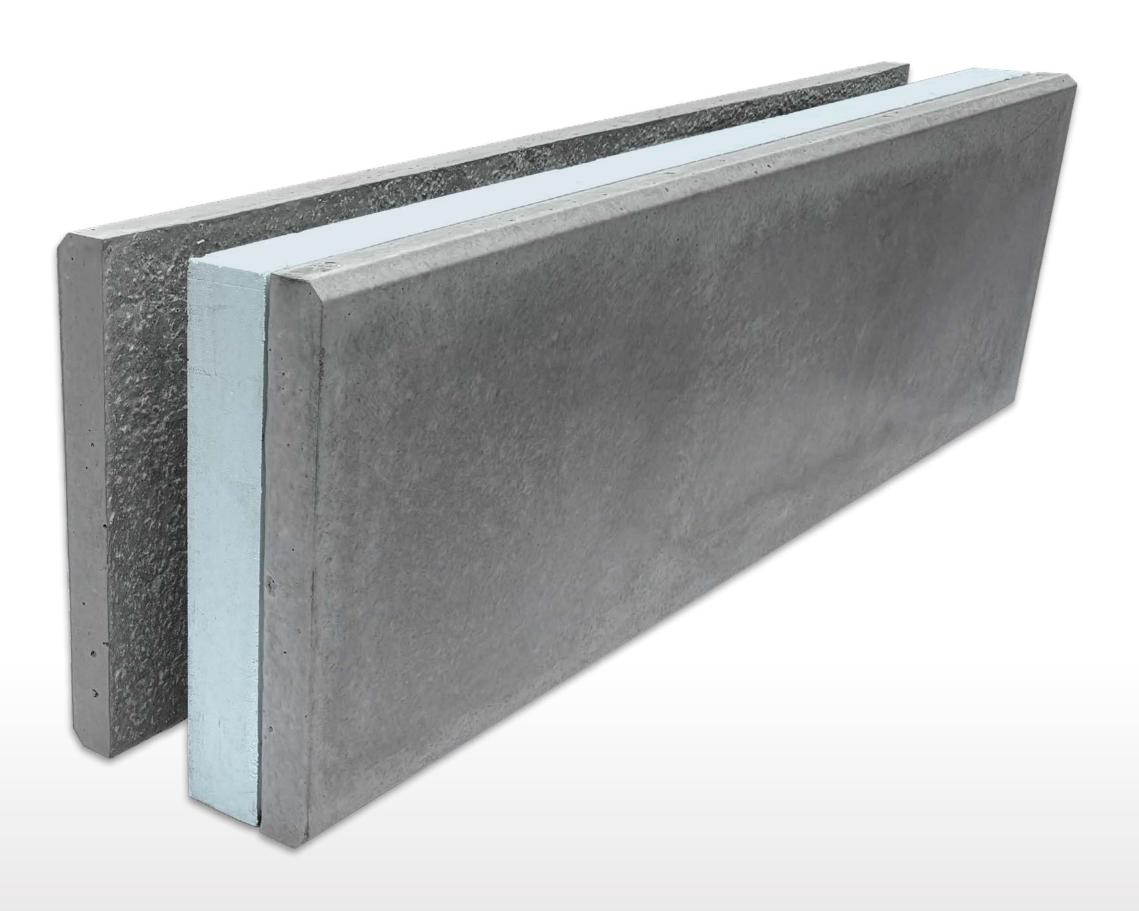

# A complete 4 in 1 system

- Interior finish
- 2 Structure
- **3** Insulation
- 4
- Exterior finish

## RAPID BLOC STANDARD

Width: 96"

Height: 27 7/8"

Thickness: 16 3/8"

# DIMENSIONS Design

AVAILABLE IN ALL SIZES: 48", 96", OR CUSTOM-MADE.

Design flexibility for custom projects.

The concrete interior finish can be integrated to any architectural style.