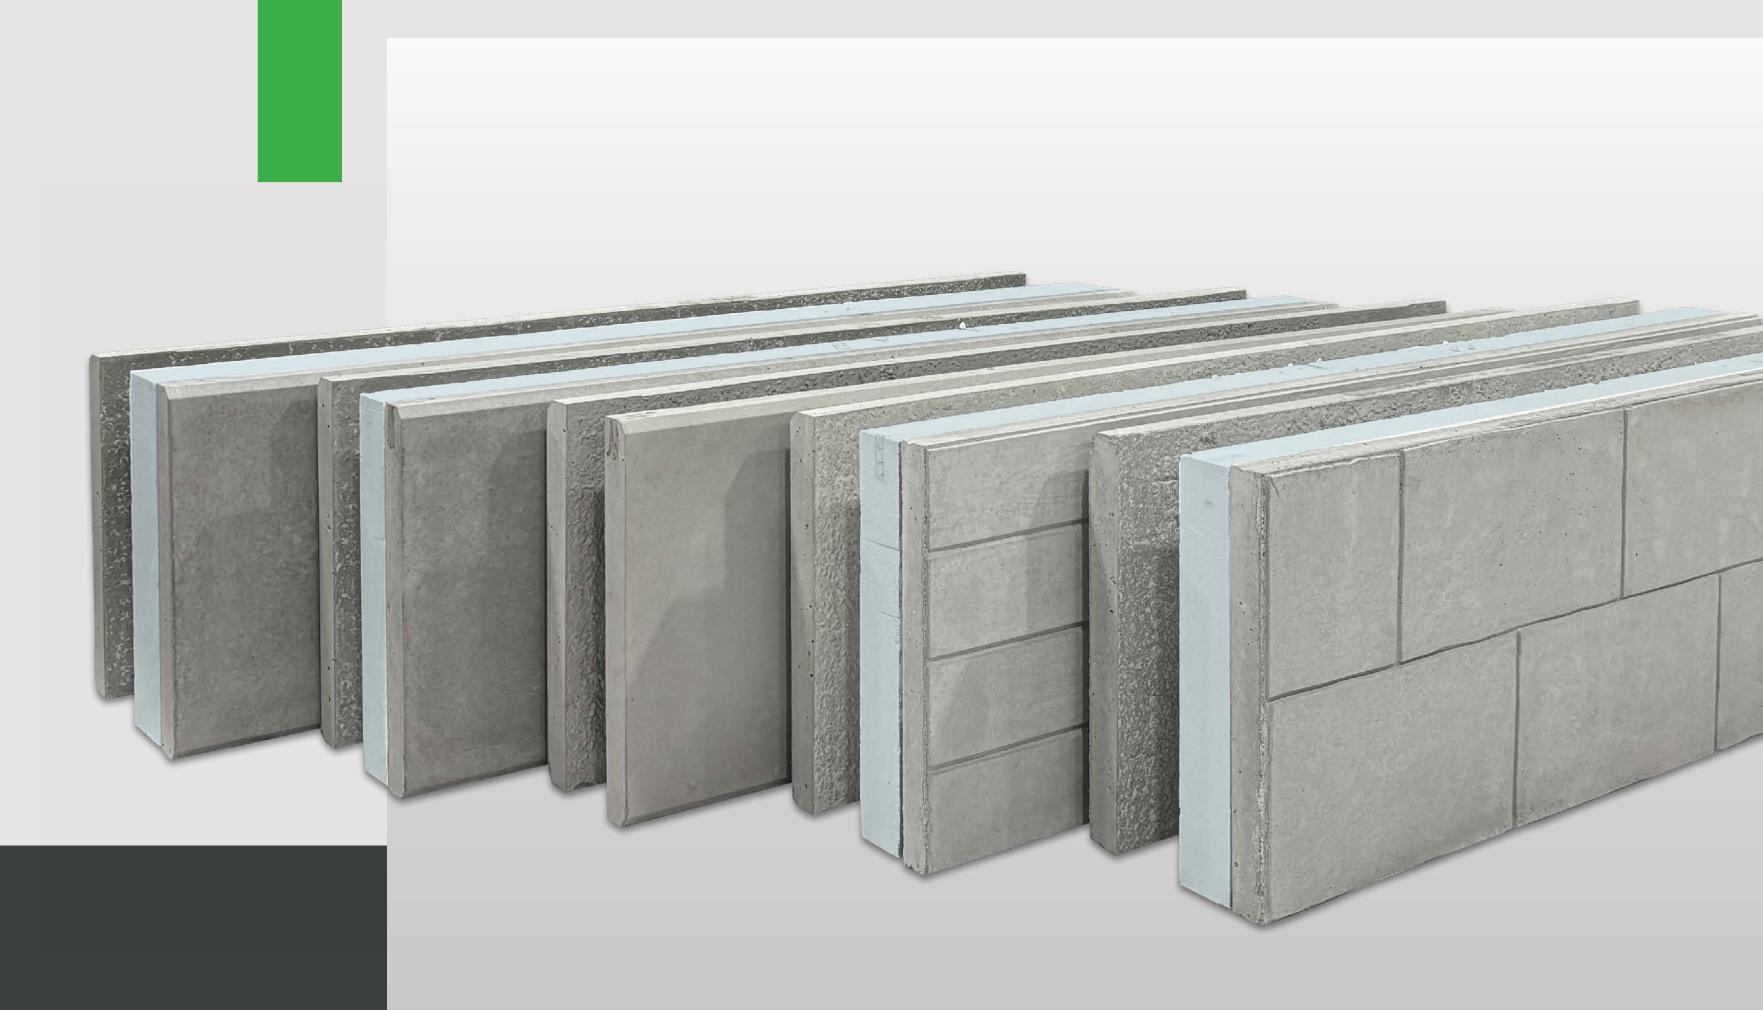

# A complete 4 in 1 system

- Interior finish
- 2 Structure
- **3** Insulation
- 4
- Exterior finish

## Requires no additional interior or exterior finish.

# DIMENSIONS Design

AVAILABLE IN ALL SIZES: 48", 96", OR CUSTOM-MADE.

Design flexibility for custom projects.

The concrete interior finish can be integrated to any architectural style.

# A wide range of finishes to suit all architectural styles.

## **TYPE OF FINISH**

Smooth finish

Wood finish

Brick finish