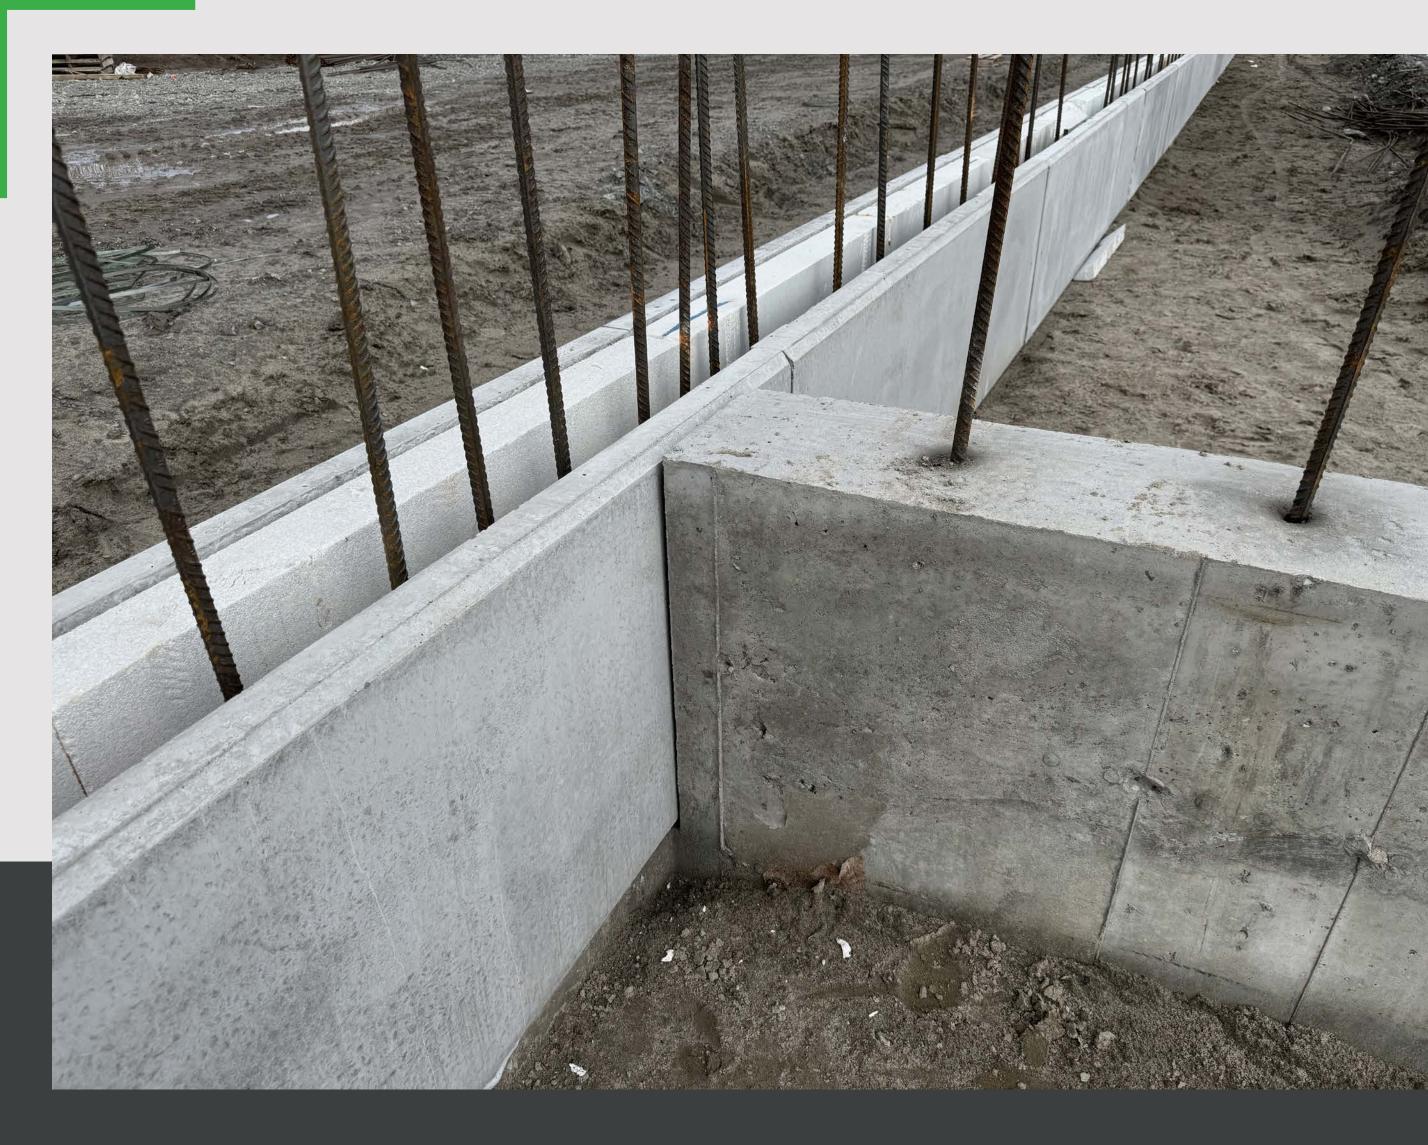

# FOUNDATIONS

## NO THERMAL BRIDGING, WITH INTEGRATED INSULATION, AND REQUIRES NO EXTERIOR FINISH.