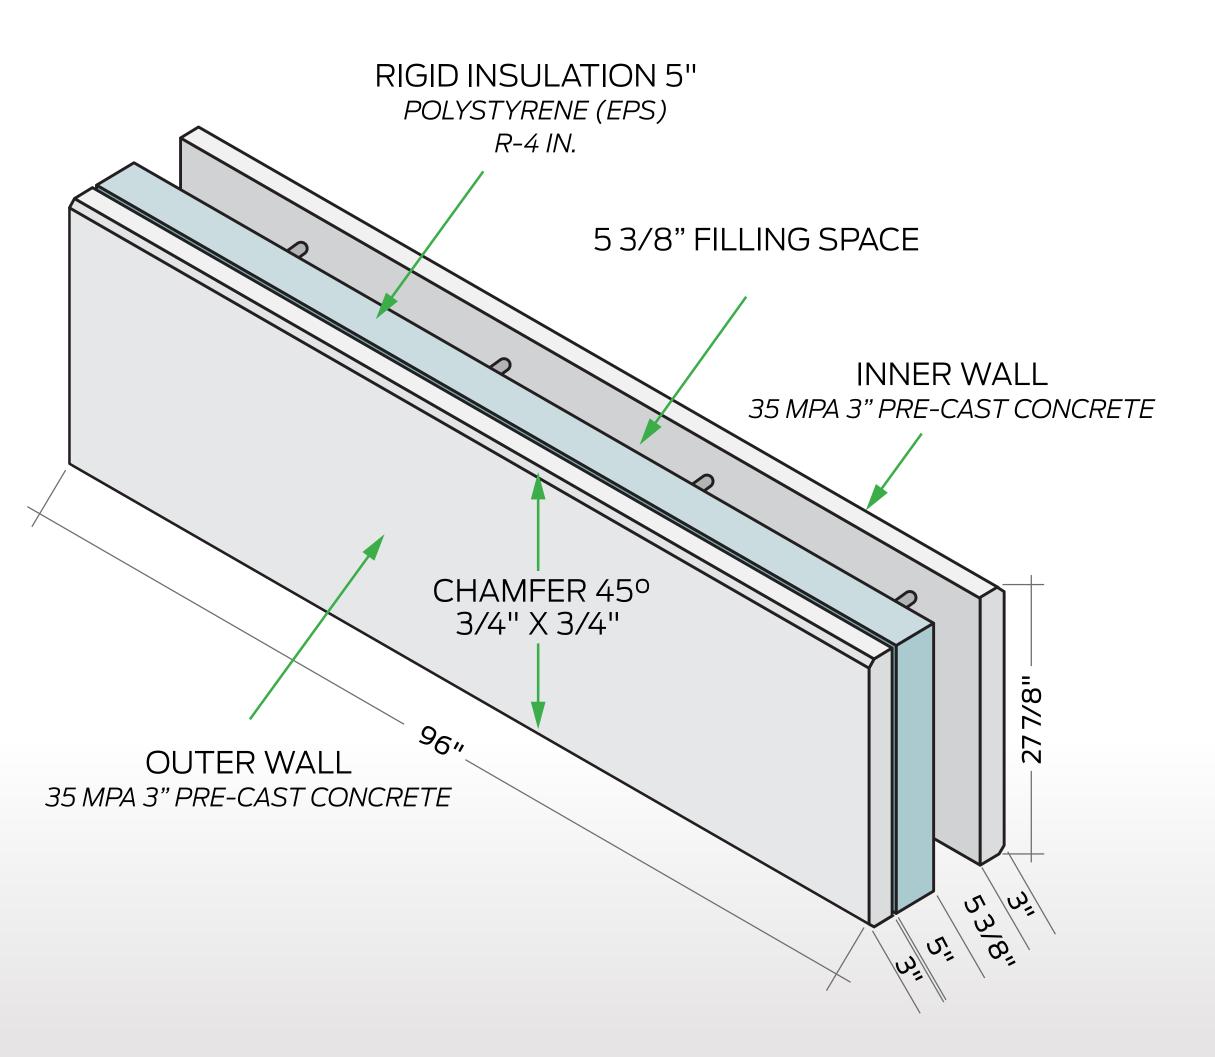

## RAPID BLOC STANDARD

Width: 96"

Height: 27 7/8"

Thickness: 16 3/8"

# DIMENSIONS Design

AVAILABLE IN ALL SIZES: 48", 96", OR CUSTOM-MADE.

Design flexibility for custom projects.

The concrete interior finish can be integrated to any architectural style.