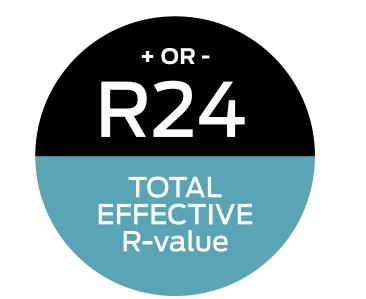

### **EXCEPTIONAL FIRE** RESISTANCE

Non-combustible construction. Reduces exposant building faces.

Superior insulation with an effective R-value ranging from 24 to 33.

Installation generating almost "zero waste".