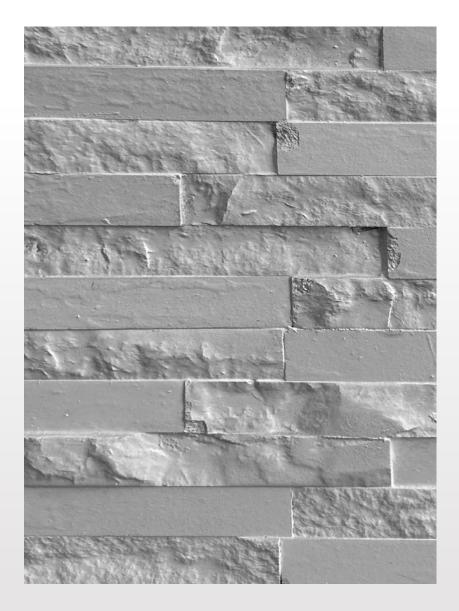

r rapid setup.





## SIMPLIFIED SYSTEM

**3** Significant time savings on-site.



Nearly zero waste construction.





## OPTIMAL INSULATION AND AIRTIGHTNESS OF THE BUILDING ENVELOPE.

### THERMOGRAPHY DEMONSTRATING THE EFFECTIVENESS OF THE RAPID BLOC SYSTEM.



### CONVENTIONAL WOOD-STEEL BUILDING





### RAPID BLOC CONCRETE BUILDING





# PROPERTIES

## TECHNICAL SPECIFICATIONS

## RAPID BLOC STANDARD

Width: 96"

Height: 27 7/8"

Thickness: 16 3/8"







# DIMENSIONS Design





AVAILABLE IN ALL SIZES: 48", 96", OR CUSTOM-MADE.

Design flexibility for custom projects.





The concrete interior finish can be integrated to any architectural style.







# A wide range of finishes to suit all architectural styles.







## **TYPE OF FINISH**





Smooth finish

Wood finish









Brick finish









## SMOOTH INTERIOR WALL FINISH, WITH NO APPARENT FRAMING COMPONENTS.

No dust buildup on the structure, unlike conventional systems.





## 100% OF INTERIOR WALLS ALLOW FIXINGS WHEREVER YOU NEED THEM.





# FOUNDATIONS





## NO THERMAL BRIDGING, WITH INTEGRATED INSULATION, AND REQUIRES NO EXTERIOR FINISH.





# TARGET MARKETS







# WHAT ABOUT ESG



## **ENVIRONMENTAL**

Energy-efficient product

Stores thermal mass

Generates almost zero construction waste

## SOCIAL

Comfortable building for employees

Cool in summer and warm in winter

Smooth surface and light-colored





## GOVERNANCE

Long term durable and cost-effective building

Energy savings

# **ASTRATEGIC CHOICE**

# TRAININGAND DOCUMENTATION





## Training, documentation, and CAD files availab