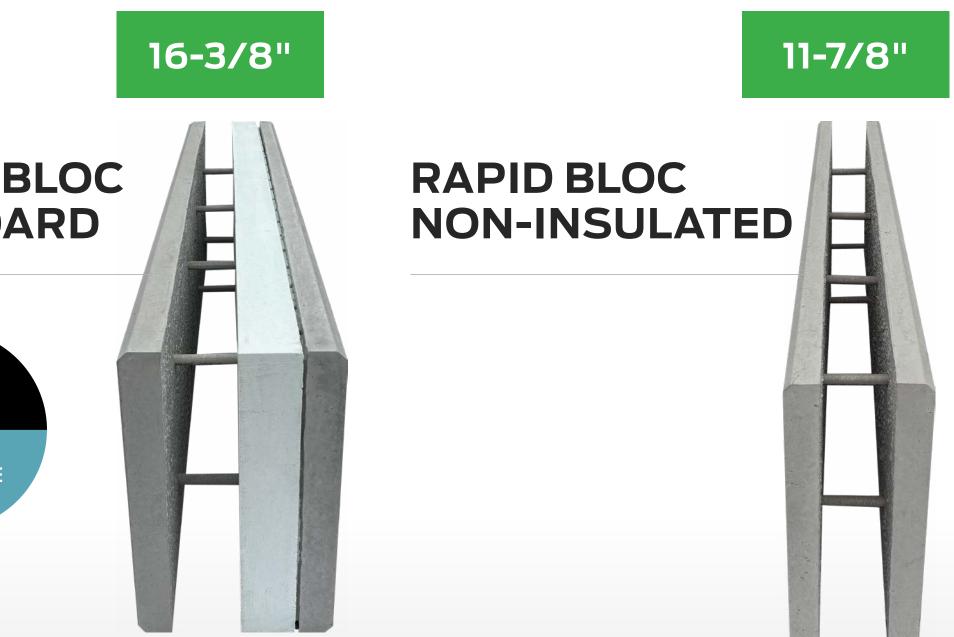

### **EXCEPTIONAL FIRE** RESISTANCE

Non-combustible construction. Reduces exposant building faces.

Superior insulation with an effective R-value ranging from 24 to 33.

Installation generating almost "zero waste".

## RAPID BLOC STANDARD

Width: 96"

Height: 27 7/8"

Thickness: 16 3/8"