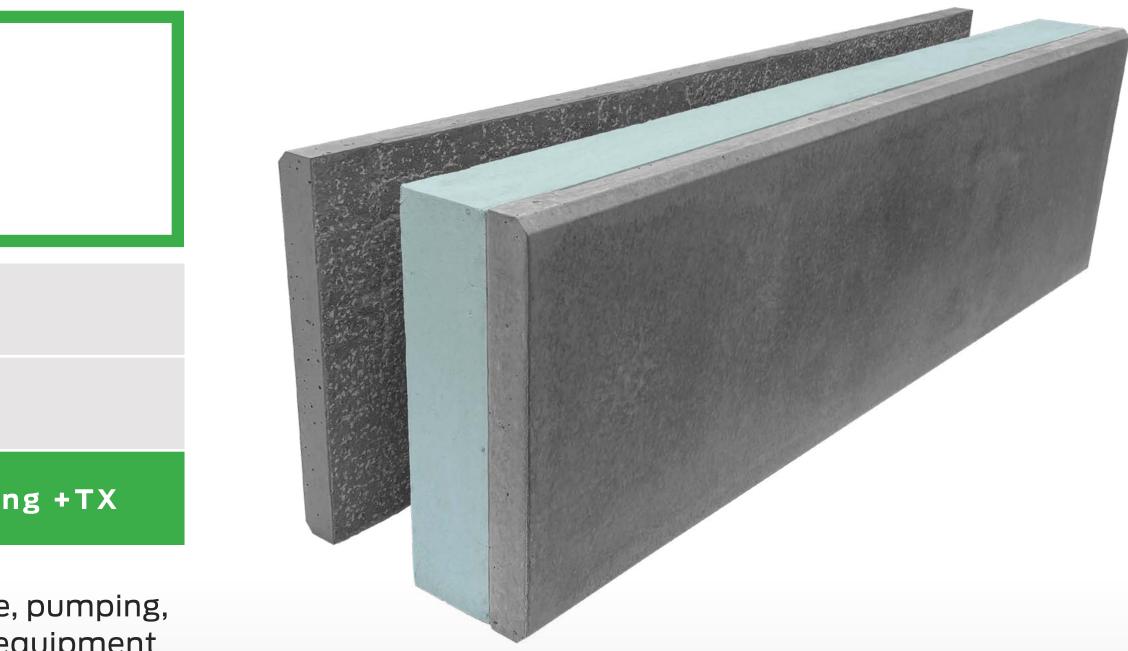

# A complete 4 in 1 system

- Interior finish
- 2 Structure
- **3** Insulation
- 4
- Exterior finish

## Requires no additional interior or exterior finish.

## OPTIMAL INSULATION AND AIRTIGHTNESS OF THE BUILDING ENVELOPE.

## NO THERMAL BRIDGING, WITH INTEGRATED INSULATION, AND REQUIRES NO EXTERIOR FINISH.